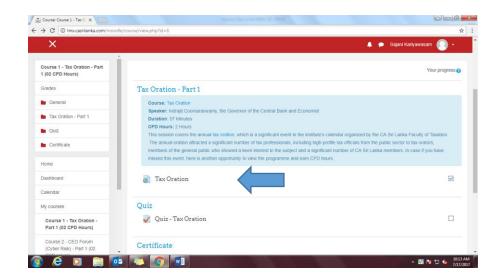

4. Complete viewing the videos by clicking on the blue globe icon. Some courses may contain more than one video. To complete viewing the video click on the blue globe icon. Please note if you close the video streaming window (browser) before you finish viewing the video, you will be unable to pick up where you left off. To complete viewing the video you will need to restart from the beginning.

- 5. Move to the quiz section to complete the course. Now click on the **TICK-MARK** symbol tab. Members need to complete all question and attain 70% correct answers. You are provided 3 attempts to answer correctly and obtain the allocated CPD hours.
- 6. Click on NEXT button after answering the Multiple Choice Questions.
- 7. Click **SUBMIT ALL AND FINISH** to confirm your answers.